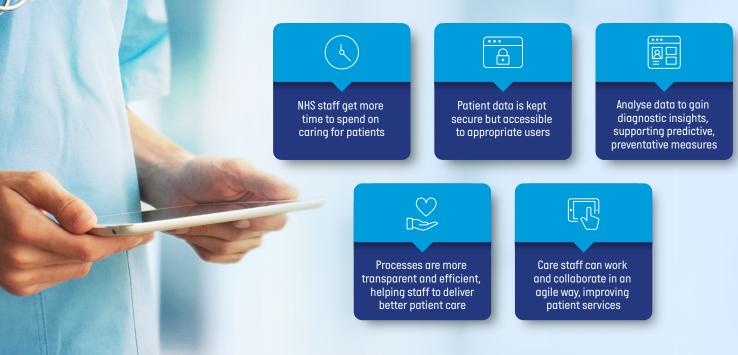

### **BENEFITS OF DIGITAL TRANSFORMATION**

At Computacenter, we can integrate digital transformation with existing systems to continue to help NHS Trusts equip their staff with the digital technology to work effectively and efficiently every day.